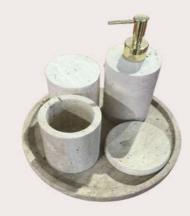

### AFYON WHITE GREEN ONYX

CODE: WSDM-165

### **AFYON WHITE**

Bath Accessories Set