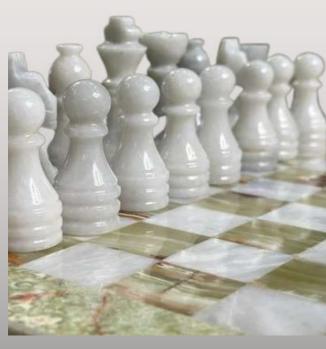

### AFYON WHITE GREEN ONYX

CODE: WSDM-165

### **AFYON WHITE**

Bath Accessories Set