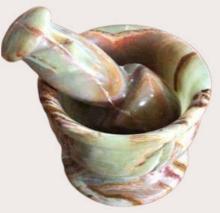

## MORTAR

**ROSSO LEVANTO** 

CODE: WSDM-227

**GREEN ONYX** 

CODE: WSDM-228

**GREEN ONYX** 

CODE: WSDM-229

**AFYON WHITE** 