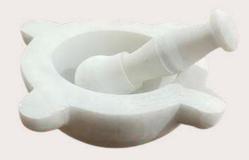

## MORTAR

**ROSSO LEVANTO** 

CODE: WSDM-227

**GREEN ONYX** 

CODE: WSDM-228

**GREEN ONYX** 

CODE: WSDM-229

**AFYON WHITE** 