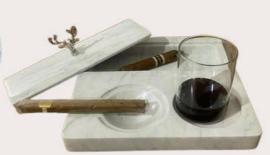

## ASHTRAY

**GREEN ONYX** 

CODE: WSDM-212

**AFYON WHITE** 

CODE: WSDM-213

ALEXANDER BLACK

CODE: WSDM-214

**AFYON WHITE** 