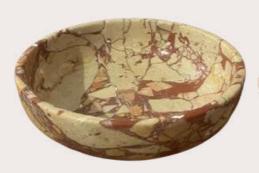

### AFYON WHITE GREEN ONYX

CODE: WSDM-165

### **AFYON WHITE**

Bath Accessories Set