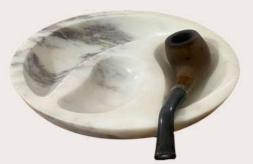

## ASHTRAY

**GREEN ONYX** 

CODE: WSDM-212

**AFYON WHITE** 

CODE: WSDM-213

ALEXANDER BLACK

CODE: WSDM-214

**AFYON WHITE** 