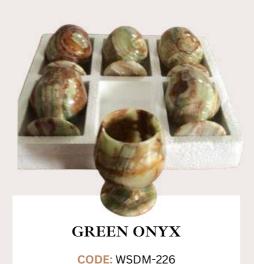

CODE: WSDM-201

### **GREEN ONYX**

## ACCESSORIES



**AFYON WHITE** CODE: WSDM-203

**AFYON WHITE** CODE: WSDM-204

**HONEY ONYX** CODE: WSDM-205



**BACKLITH ONYX** CODE: WSDM-206



**BACKLITH ONYX** CODE: WSDM-207



**LILAC** CODE: WSDM-208



**AFYON WHITE** CODE: WSDM-209



**AFYON WHITE** CODE: WSDM-210



LILAC CODE: WSDM-211

## ASHTRAY







**GREEN ONYX** 

CODE: WSDM-212

**AFYON WHITE** 

CODE: WSDM-213

ALEXANDER BLACK

CODE: WSDM-214







**AFYON WHITE** 

CODE: WSDM-215

ALEXANDER BLACK

CODE: WSDM-216

**HONEY ONYX** 

CODE: WSDM-217





CODE: WSDM-218



**GREEN ONYX** 

## COFFEE CUP





**GREEN ONYX** 

CODE: WSDM-220

**LILAC** 

CODE: WSDM-221

**AFYON WHITE** 

CODE: WSDM-222





**GREEN ONYX** 

CODE: WSDM-223



WHITE ONYX

CODE: WSDM-224



WHITE ONYX



## MORTAR







**ROSSO LEVANTO** 

CODE: WSDM-227

**GREEN ONYX** 

CODE: WSDM-228

**GREEN ONYX** 

CODE: WSDM-229



**AFYON WHITE** 

## NAME BADGE







**CREMA NOVA** 

CODE: WSDM-231

### **AFYON WHITE**

CODE: WSDM-232

### WHITE ONYX

CODE: WSDM-233









**NOCHE** 

CODE: WSDM-234

### ALEXANDER BLACK

CODE: WSDM-235

#### **AFYON WHITE**

## SUGAR BOWL





**AFYON WHITE** 

CODE: WSDM-237

**HONEY ONYX** 

CODE: WSDM-238

**HONEY ONYX** 

CODE: WSDM-239



**AFYON WHITE** 

## COLOUR OPTIONS

At Stone Wisdom, we believe in the power of nature's marvels to transform your living spaces into works of art. Our exquisite collection of marble, travertine, and onyx is renowned for its impeccable craftsmanship and timeless elegance. But what truly sets us apart is our awe-inspir