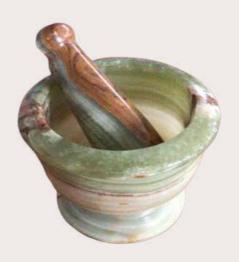

## MORTAR

**ROSSO LEVANTO** 

CODE: WSDM-227

**GREEN ONYX** 

CODE: WSDM-228

**GREEN ONYX** 

CODE: WSDM-229

**AFYON WHITE** 