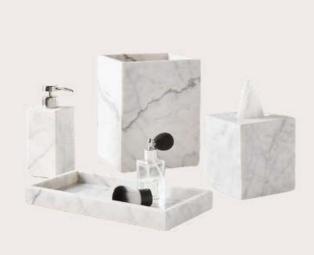

## BATH ACCESSORIES

Ignite your space with the captivating allure of Stone Wisdom's bath accessories – experience the perfect blend of modern design and timeless elegance

ALEXANDER BLACK

## **BATH ACCESSORIES**

TRAVERTINE

CODE: WSDM-131

**AFYON BLU** 

CODE: WSDM-132

**AFYON WHITE** 

CODE: WSDM-D133

AFYON WHITE