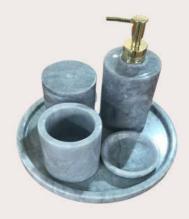

## BATH ACCESSORIES

Ignite your space with the captivating allure of Stone Wisdom's bath accessories – experience the perfect blend of modern design and timeless elegance

ALEXANDER BLACK

## **BATH ACCESSORIES**

TRAVERTINE

CODE: WSDM-131

**AFYON BLU** 

CODE: WSDM-132

**AFYON WHITE** 

CODE: WSDM-D133

AFYON WHITE