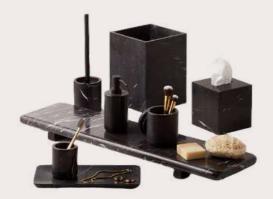

## BATH ACCESSORIES

Ignite your space with the captivating allure of Stone Wisdom's bath accessories – experience the perfect blend of modern design and timeless elegance

ALEXANDER BLACK

## **BATH ACCESSORIES**

TRAVERTINE

CODE: WSDM-131

**AFYON BLU** 

CODE: WSDM-132

**AFYON WHITE** 

CODE: WSDM-D133

AFYON WHITE