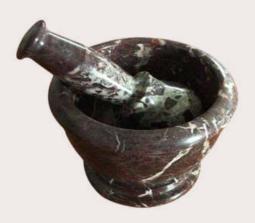

## MORTAR

**ROSSO LEVANTO** 

CODE: WSDM-227

**GREEN ONYX** 

CODE: WSDM-228

**GREEN ONYX** 

CODE: WSDM-229

**AFYON WHITE** 