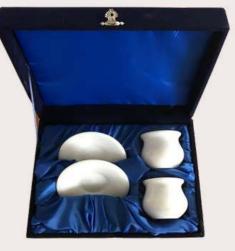

### **AFYON WHITE**

Bath Accessories Set

### AFYON WHITE GREEN ONYX

CODE: WSDM-165