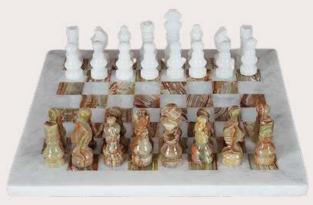

### AFYON WHITE GREEN ONYX

CODE: WSDM-165

### **AFYON WHITE**

Bath Accessories Set